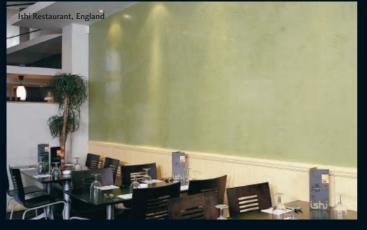

Armuralia provides an exquisite, silky smooth finish with subtle tonal variations. This finish has an inherent elegance, achieving unrivalled depth and vibrancy of colours.

The final appearance of this finish is very dependent on the hand of the individual applicator, making it possible to achieve anything from a plain, lightly polished surface to a more highly burred and marbleised effect.