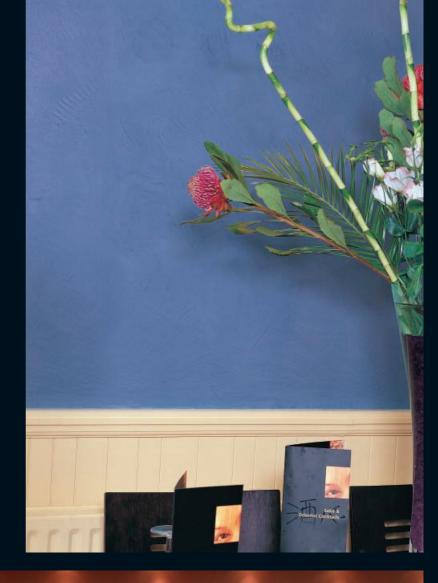

Armuralia provides an exquisite, silky smooth finish with subtle tonal variations. This finish has an inherent elegance, achieving unrivalled depth and vibrancy of colours.

The final appearance of this finish is very dependent on the hand of the individual applicator, making it possible to achieve anything from a plain, lightly polished surface to a more highly burred and marbleised effect.