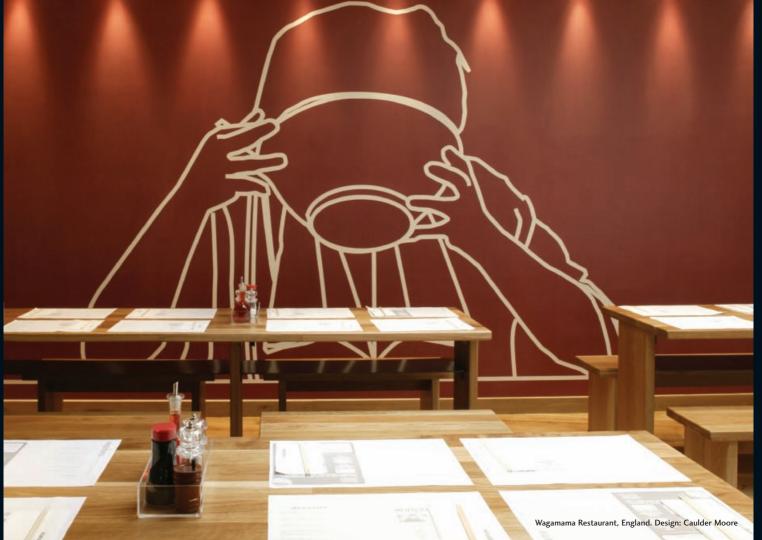

Armuralia provides an exquisite, silky smooth finish with subtle tonal variations. This finish has an inherent elegance, achieving unrivalled depth and vibrancy of colours.

The final appearance of this finish is very dependent on the hand of the individual applicator, making it possible to achieve anything from a plain, lightly polished surface to a more highly burred and marbleised effect.